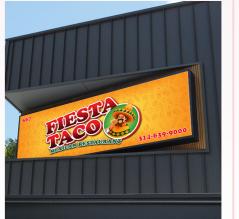

# Outdoor Lightbox

Lightboxes are one of the most common type of outdoor signage that business owners choose. Much of this is due to the versatility and affordability of the lightbox. Clients are able to customize the face with any type of design at a low cost.

# Out in the real world

Browse through some of our many displays being used by hundreds of satisfied customers

Masonry

The impact of a lightbox is exponentially increased when paired with an LED display. The lightbox serves as an effective identification sign while the LED display is used as an advertising medium in which business owners can consistently update their signage.