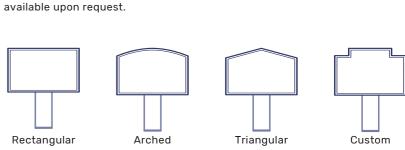

#### **CABINET**

Lightboxes are offered in several shapes and can be manufactured to any size you require. Our cabinets are rust proof and built with aluminum sheets and extrusion.

#### **POWER SUPPLIES**

All lightboxes are shipped fully wired and ready for installation. They are built with high quality UL listed Meanwell power supplies which have a 5 year warranty.

Lightboxes can be fabricated in various shapes. Custom designs are available upon request.