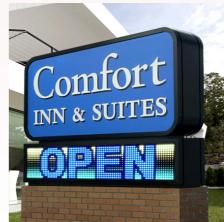

# Out in the real world

Browse through some of our many displays being used by hundreds of satisfied customers

Masonry

The impact of a lightbox is exponentially increased when paired with an LED display. The lightbox serves as an effective identification sign while the LED display is used as an advertising medium in which business owners can consistently update their signage.