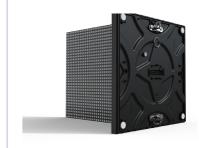

# FRONT ACCESSIBLE & WEATHERPROOF MODULES

Front screw modules make repairs quick and easy. Our modules are also front and rear sealed to prevent the entry of water and dust.

# FRONT ACCESSIBLE & WEATHERPROOF MODULES

Front accessible modules make repairs quick and easy. Our modules are front and rear sealed to prevent the entry of water and dust.

#### **FRONT ACCESSIBLE**

Front accessible modules make repairs quick and easy. Our magnetic modules for replacements to be installed in less than 2 minutes.