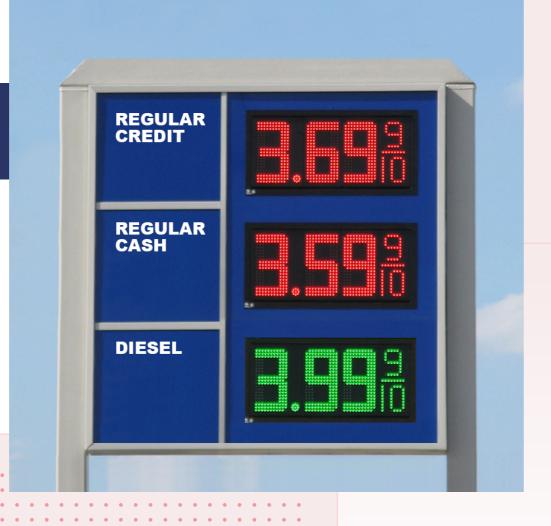

# **Gas Price Changers**

A digital gas price system is an efficient and reliable tool that is absolutely necessary for anyone who is still struggling with changeable numbers and letters. Modern technology allows you to change prices multiple times a day from the comfort of your office.

Update your prices in just seconds with digital gas price changers. Our wireless control system allows you to edit up to eight prices with a single remote control. Our LCD remote control allows you to preview your prices and make any adjustments instantly.

# **Designed To Be Easy**

Our gas price changers can easily replace traditional signs. They are front accessible and ready for installation