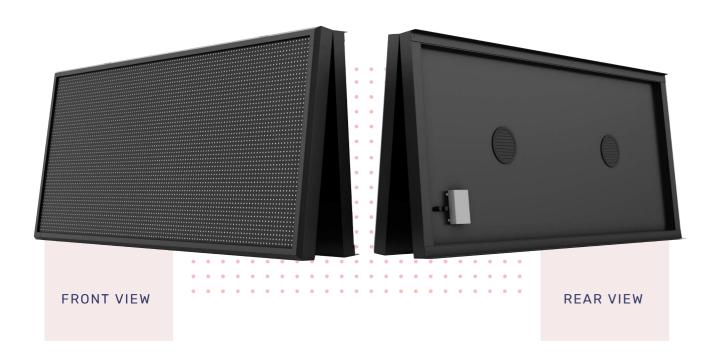

# FRONT ACCESSIBLE & WEATHERPROOF MODULES

Front screw modules make repairs quick and easy. Our modules are also front and rear sealed to prevent the entry of water and dust.

#### ADVANCED TECHNOLOGY

Nova Series // NC Cabinet www.5starledinc.com

www.5starledinc.com Nova Series // Components

**Quality Components That Last** 

Check out the parts that keep your sign going for years to come

# **NC Cabinet**

The NC cabinet is a unique design which allows for maximum durability and accessibility on larger signs. All components can be removed and replaced from the front, and any type of repair can be completed in just a few minutes. The NC cabinet is recommended for LED displays over 50 square feet.