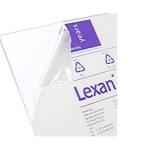

#### **LEXAN FACES**

Print material is adhered onto a polycarbonate material which is virtually unbreakable. Lexan is resistant to all weather and ensures your sign will stay protected for years to come.