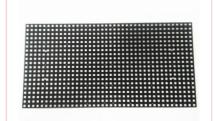

# FRONT ACCESSIBLE & WEATHERPROOF MODULES

Front screw modules make repairs quick and easy. Our modules are also front and rear sealed to prevent the entry of water and dust.

# FRONT ACCESSIBLE & WEATHERPROOF MODULES

Front accessible modules make repairs quick and easy. Our modules are front and rear sealed to prevent the entry of water and dust.

#### **FRONT ACCESSIBLE**

Front accessible modules make repairs quick and easy. Our magnetic modules for replacements to be installed in less than 2 minutes.