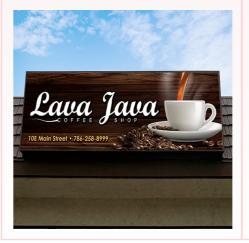

# Outdoor Lightbox

Lightboxes are one of the most common type of outdoor signage that business owners choose. Much of this is due to the versatility and affordability of the lightbox. Clients are able to customize the face with any type of design at a low cost.

# Out in the real world

Browse through some of our many displays being used by hundreds of satisfied customers

Masonry

The impact of a lightbox is exponentially increased when paired with an LED display. The lightbox serves as an effective identification sign while the LED display is used as an advertising medium in which business owners can consistently update their signage.