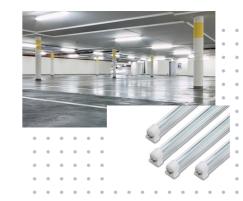

#### Tube lights

Tube lights are increasingly being used for signage and interior lighting. They are energy efficient and ideal replacements for fluorescent bulbs.