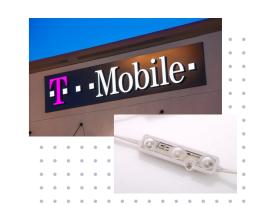

#### **LED Channel modules**

Led channel modules have become the dominant choice of lighting for sign makers. They are energy efficient and guarantee that your channel letters will be noticed.

www.5starledinc.com www.5starledinc.com