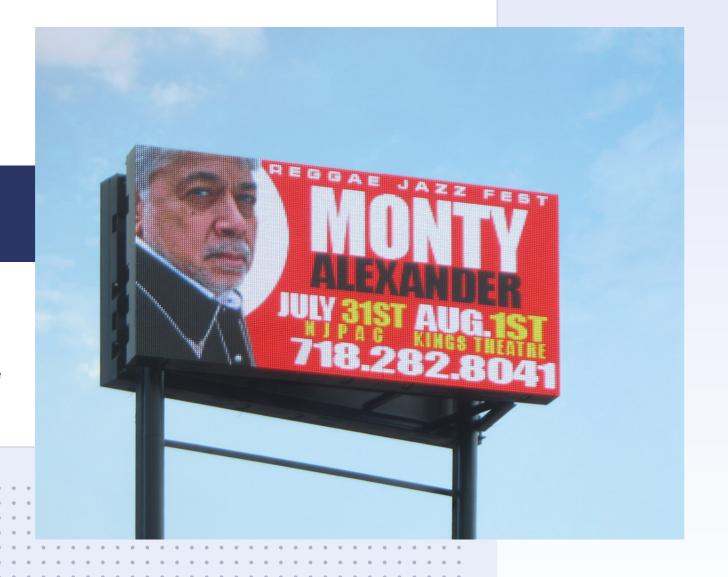

# Out in the real world

Browse through some of our many displays being used by hundreds of satisfied customers

. . . . . . . . . . . . . . . .

. . . . . . . . . . . . . . . .

www.5starledinc.com

. . . . . . . . . . . . . . . .

# House of Worship Increase awareness in your

community and display messages that reach out to your audience.

Vega is a traditional line of full color LED displays that offers durability and practicality. The Vega series consists of several different types of displays, all of which are affordable and effective.