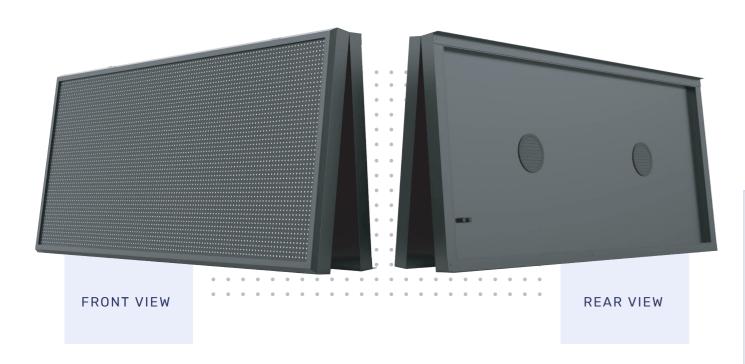

# FRONT ACCESSIBLE & WEATHERPROOF MODULES

Front screw modules make repairs quick and easy. Our modules are also front and rear sealed to prevent the entry of water and dust.

# FRONT ACCESSIBLE & WEATHERPROOF MODULES

Front accessible modules make repairs quick and easy. Our modules are front and rear sealed to prevent the entry of water and dust.