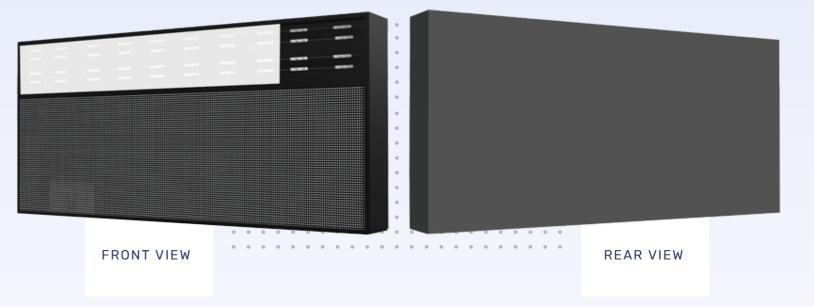

# FRONT ACCESSIBLE & WEATHERPROOF MODULES

Front screw modules make repairs quick and easy. Our modules are also front and rear sealed to prevent the entry of water and dust.

# FRONT ACCESSIBLE & WEATHERPROOF MODULES

Front accessible modules make repairs quick and easy. Our modules are front and rear sealed to prevent the entry of water and dust.