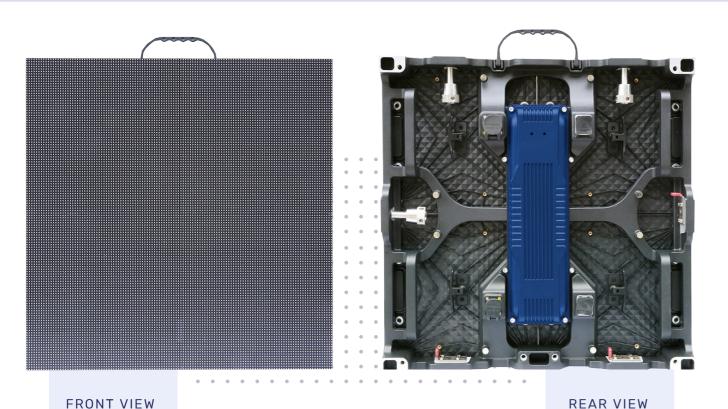

# **NH Cabinet**

The NH cabinet is an aluminum extruded hinged cabinet which is lightweight, rust proof, and front accessible. This design is robust but also allows for easy lifting and maintenance. The NH cabinet is recommended for LED displays under 50 square feet.

#### **HINGED CABINET**

Our signs are built with a die cast aluminum frame that is light weight, rust -proof and easy to manage. Service providers can easily open the hinged cabinet for diagnostics and repair.

# FRONT ACCESSIBLE & WEATHERPROOF MODULES

Front screw modules make repairs quick and easy. Our modules are also front and rear sealed to prevent the entry of water and dust.