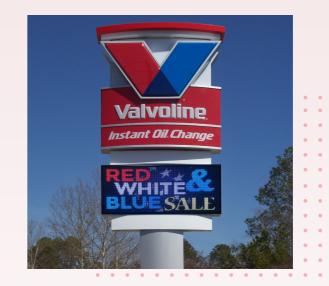

# Out in the real world

Browse through some of our many displays being used by hundreds of satisfied customers

Masonry

The impact of a lightbox is exponentially increased when paired with an LED display. The lightbox serves as an effective identification sign while the LED display is used as an advertising medium in which business owners can consistently update their signage.