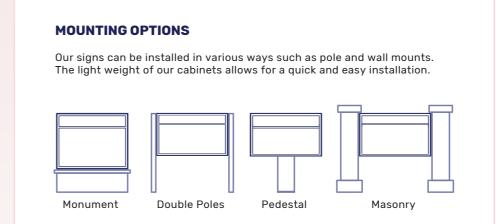

# **MOUNTING OPTIONS** Our signs can be installed in various ways such as pole and wall mounts. The light weight of our cabinets allows for a quick and easy installation.

Pedestal

Double Poles

. . . .

. . . .

. . . . . . . .

Lightbox Gallery

Monument