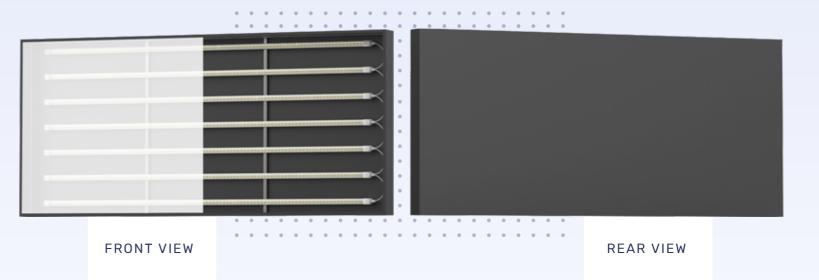

# FRONT ACCESSIBLE & WEATHERPROOF MODULES

Front screw modules make repairs quick and easy. Our modules are also front and rear sealed to prevent the entry of water and dust.

# FRONT ACCESSIBLE & WEATHERPROOF MODULES

Front accessible modules make repairs quick and easy. Our modules are front and rear sealed to prevent the entry of water and dust.