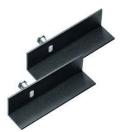

# UNIVERSAL BRACKETS (OPTIONAL)

The 3" bracket is a universal mounting system that can be pre-installed onto the LED sign cabinet. This bracket can be used for any type of installation.

**CONTROL SYSTEM** 

# UNIVERSAL BRACKETS (OPTIONAL)

The 3" bracket is a universal mounting system that can be pre-installed onto the LED sign cabinet. This bracket can be used for any type of installation.

#### **UNIVERSAL BRACKETS** (OPTIONAL)

The 3" bracket is a universal mounting system that can be pre-installed onto the LED sign cabinet. This bracket can be used for any type of installation.