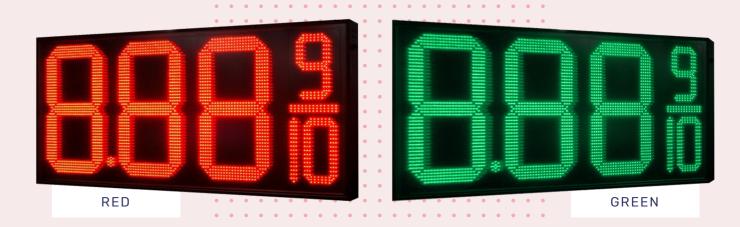

#### **LED TYPE**

Our gas price changers are made with the brightest LED diodes possible. They ensure that your prices will be seen from all directions.