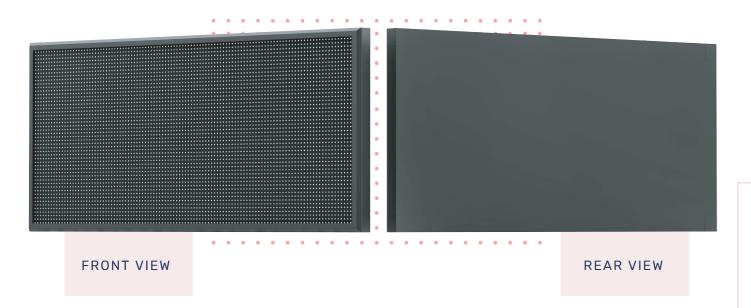

# **NH Cabinet**

The NH cabinet is an aluminum extruded hinged cabinet which is lightweight, rust proof, and front accessible. This design is robust but also allows for easy lifting and maintenance. The NH cabinet is recommended for LED displays under 50 square feet.

# **NC Cabinet**

The NC cabinet is a unique design which allows for maximum durability and accessibility on larger signs. All components can be removed and replaced from the front, and any type of repair can be completed in just a few minutes. The NC cabinet is recommended for LED displays over 50 square feet.

# **VH Cabinet**

The VH cabinet is an aluminum extruded hinged cabinet which is lightweight, rust proof, and front accessible. This design is robust but also allows for easy lifting and maintenance. The VH cabinet is recommended for LED displays under 50 square feet.

# **VR Cabinet**

The VR cabinet is an aluminum extruded cabinet which is lightweight, rust proof, and rear accessible. VR cabinets are highly recommended for indoor displays or outdoor signage that is easily accessible. The VC cabinet is recommended for LED displays under 20 square feet.

# **LC Cabinet**

The LC cabinet is an aluminum extruded hinged cabinet which is lightweight, rust proof, and front accessible. This design is robust but also allows for easy lifting and maintenance. The LC cabinet allows you to build displays of virtually any size required.

# LR Cabinet

The LR cabinet is an aluminum extruded cabinet which is lightweight, super slim and rear accessible. The LR is recommended for LED displays under 20 square feet.