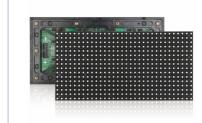

# FRONT ACCESSIBLE & WEATHERPROOF MODULES

Front screw modules make repairs quick and easy. Our modules are also front and rear sealed to prevent the entry of water and dust.

# FRONT ACCESSIBLE & WEATHERPROOF MODULES

Front accessible modules make repairs quick and easy. Our modules are front and rear sealed to prevent the entry of water and dust.