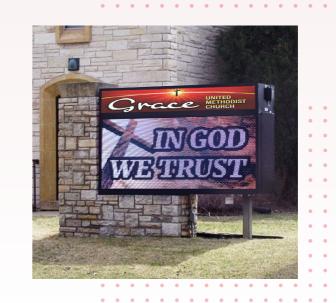

# House of Worship Increase awareness in your

community and display messages that reach out to your audience.

Vega is a traditional line of full color LED displays that offers durability and practicality. The Vega series consists of several different types of displays, all of which are affordable and effective.