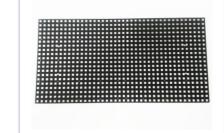

. . . . . . . . . . . .

Pitch 6mm Pitch 8mm

Pitch 10mm

| APPLICATION Outdoor use            | APPLICATION Outdoor use            | APPLICATION Outdoor use                |
|------------------------------------|------------------------------------|----------------------------------------|
| LED TYPE<br>SMD                    | LED TYPE<br>SMD                    | LED TYPE<br>SMD                        |
| OPTIMAL VIEWING DISTANCE 20' - 60' | OPTIMAL VIEWING DISTANCE 40' - 80' | OPTIMAL VIEWING DISTANCE<br>50' - 100' |
| TOTAL PIXELS/SOFT 4,096 LEDs       | TOTAL PIXELS/SOFT 2,304 LEDs       | TOTAL PIXELS/SOFT 1,024 LEDs           |
| MINIMUM LETTER HEIGHT  2"          | MINIMUM LETTER HEIGHT 3"           | MINIMUM LETTER HEIGHT 4"               |

#### New Technology

We use SMD chips which are on the forefront of LED technology.

#### **New Technology**

We use SMD chips which are on the forefront of LED technology.

### **New Technology**

We use SMD chips which are on the forefront of LED technology.