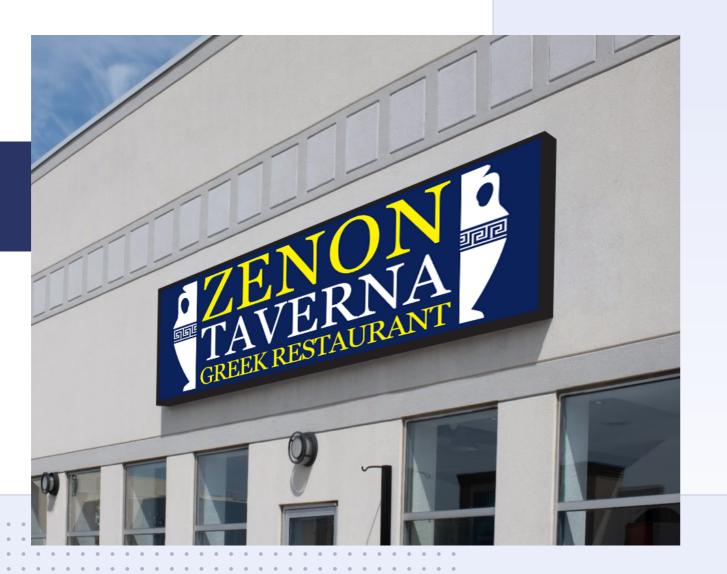

# Outdoor Lightbox

Lightboxes are one of the most common type of outdoor signage that business owners choose. Much of this is due to the versatility and affordability of the lightbox. Clients are able to customize the face with any type of design at a low cost.

# Out in the real world

Browse through some of our many displays being used by hundreds of satisfied customers

Masonry

The impact of a lightbox is exponentially increased when paired with an LED display. The lightbox serves as an effective identification sign while the LED display is used as an advertising medium in which business owners can consistently update their signage.