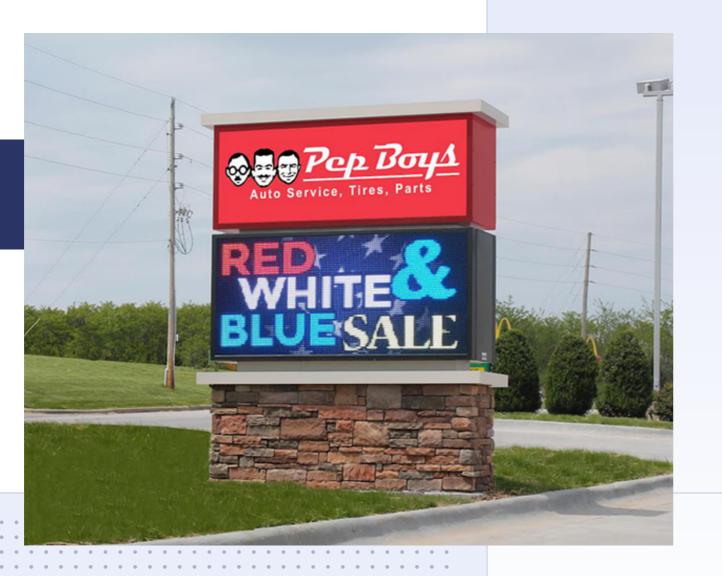

# Out in the real world

Browse through some of our many displays being used by hundreds of satisfied customers

Masonry

The impact of a lightbox is exponentially increased when paired with an LED display. The lightbox serves as an effective identification sign while the LED display is used as an advertising medium in which business owners can consistently update their signage.

# **Outdoor Lightbox Combo**