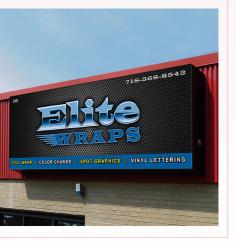

# Outdoor Lightbox

Lightboxes are one of the most common type of outdoor signage that business owners choose. Much of this is due to the versatility and affordability of the lightbox. Clients are able to customize the face with any type of design at a low cost.

# Out in the real world

Browse through some of our many displays being used by hundreds of satisfied customers

Masonry

The impact of a lightbox is exponentially increased when paired with an LED display. The lightbox serves as an effective identification sign while the LED display is used as an advertising medium in which business owners can consistently update their signage.