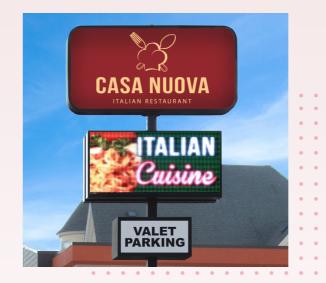

# Outdoor Lightbox

Lightboxes are one of the most common type of outdoor signage that business owners choose. Much of this is due to the versatility and affordability of the lightbox. Clients are able to customize the face with any type of design at a low cost.

# Out in the real world

Browse through some of our many displays being used by hundreds of satisfied customers

Masonry

The impact of a lightbox is exponentially increased when paired with an LED display. The lightbox serves as an effective identification sign while the LED display is used as an advertising medium in which business owners can consistently update their signage.