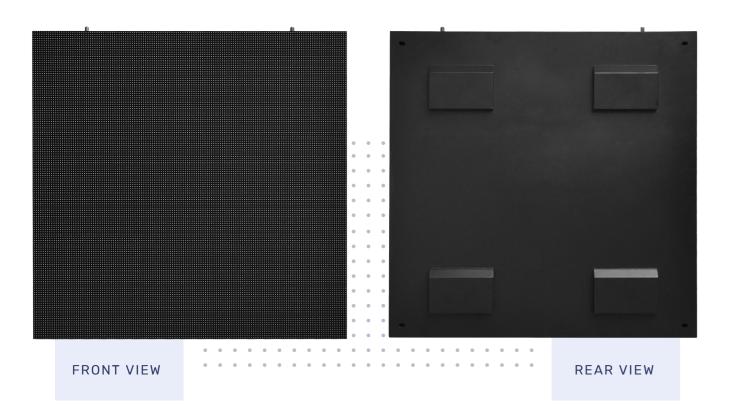

# FRONT ACCESSIBLE & WEATHERPROOF MODULES

Front screw modules make repairs quick and easy. Our modules are also front and rear sealed to prevent the entry of water and dust.

# FRONT ACCESSIBLE & WEATHERPROOF MODULES

Front accessible modules make repairs quick and easy. Our modules are front and rear sealed to prevent the entry of water and dust.